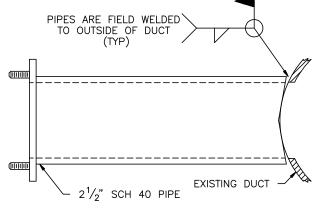

## STANDARD CONSTRUCTION

Plate. ¼" thick carbon steel plate.
Fasteners. ¼-20 studs, lockwashers, and nuts.
Standoff. Schedule 40 pipe, carbon steel.

#### **FUNCTION**

This extended plate provides a means for mounting stainless steel VOLU-probes to the outside of insulated ducts.

### **OPTIONAL SIZES**

□ 4" x 4" plate with 2½" Schedule 40 pipe. For probes 12" to 24" long.
 □ 6" x 6" plate with 4" Schedule 40 pipe. For probes > 24" to 240" long.