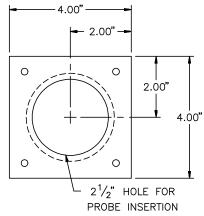

### **OPTIONAL SIZES**

□ 4" x 4" plate with 2½" Schedule 40 pipe. For probes 12" to 24" long.
 □ 6" x 6" plate with 4" Schedule 40 pipe. For probes > 24" to 240" long.

#### **DIMENSIONAL SPECIFICATIONS (inches)**

Air Monitor Corporation