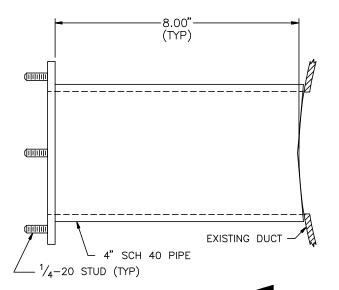

## STANDARD CONSTRUCTION

Plate. ¼" thick carbon steel plate.
Fasteners. ¼-20 studs, lockwashers, and nuts.
Standoff. Schedule 40 pipe, carbon steel.

#### **FUNCTION**

This extended plate provides a means for mounting stainless steel VOLU-probes to the outside of insulated ducts.

### **OPTIONAL SIZES**

□ 4" x 4" plate with 2½" Schedule 40 pipe. For probes 12" to 24" long.
 □ 6" x 6" plate with 4" Schedule 40 pipe. For probes > 24" to 240" long.