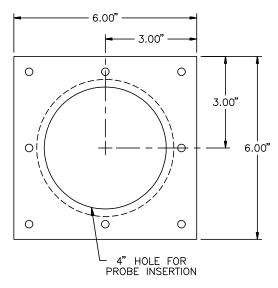

### **OPTIONAL SIZES**

□ 4" x 4" plate with 2½" Schedule 40 pipe. For probes 12" to 24" long.
 □ 6" x 6" plate with 4" Schedule 40 pipe. For probes > 24" to 240" long.

#### **DIMENSIONAL SPECIFICATIONS (inches)**

Air Monitor Corporation