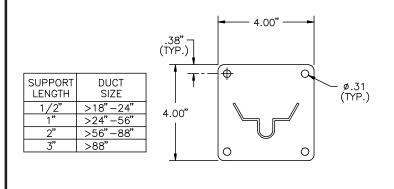

## **DIMENSIONAL SPECIFICATIONS (inches)**

BRACKET DESIGN ACCOMMODATES HORIZONTAL OR VERTICAL PROBE INSTALLATIONS

FOR PROBES >18-24" LONG

FOR PROBES >24-240" LONG

Air Monitor Corporation