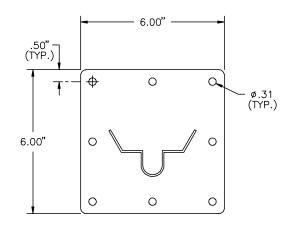

## **DIMENSIONAL SPECIFICATIONS (inches)**

BRACKET DESIGN ACCOMMODATES HORIZONTAL OR VERTICAL PROBE INSTALLATIONS

FOR PROBES >18-24" LONG

FOR PROBES >24-240" LONG

Air Monitor Corporation