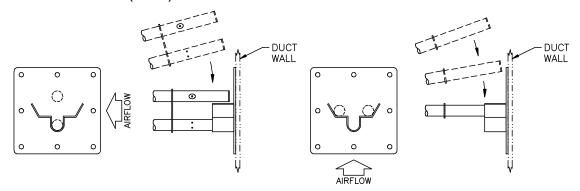

## **FUNCTION**

This bracket provides an alternate means for guide-in and securing the end of stainless steel VOLU-probes inside carbon steel ducts. Bracket may be bolted in place or welded directly to duct wall.

Bracket may be used for rectangular ducts of all sizes, or circular ducts 74" diameter or greater.

## **DIMENSIONAL SPECIFICATIONS (inches)**

BRACKET DESIGN ACCOMMODATES HORIZONTAL OR VERTICAL PROBE INSTALLATIONS

FOR PROBES >18-24" LONG

FOR PROBES >24-240" LONG

Air Monitor Corporation