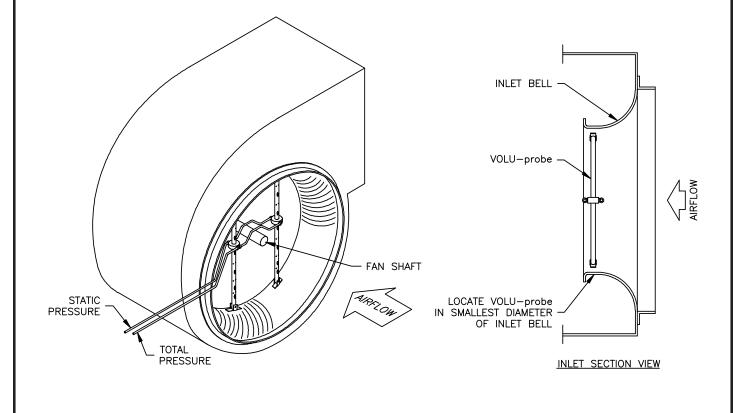

## FAN INLET AIRFLOW TRAVERSE PROBE SINGLE WIDE, SINGLE INLET – FAN INLETS ≥20" IN DIAMETER

#### **DIMENSIONAL SPECIFICATIONS**