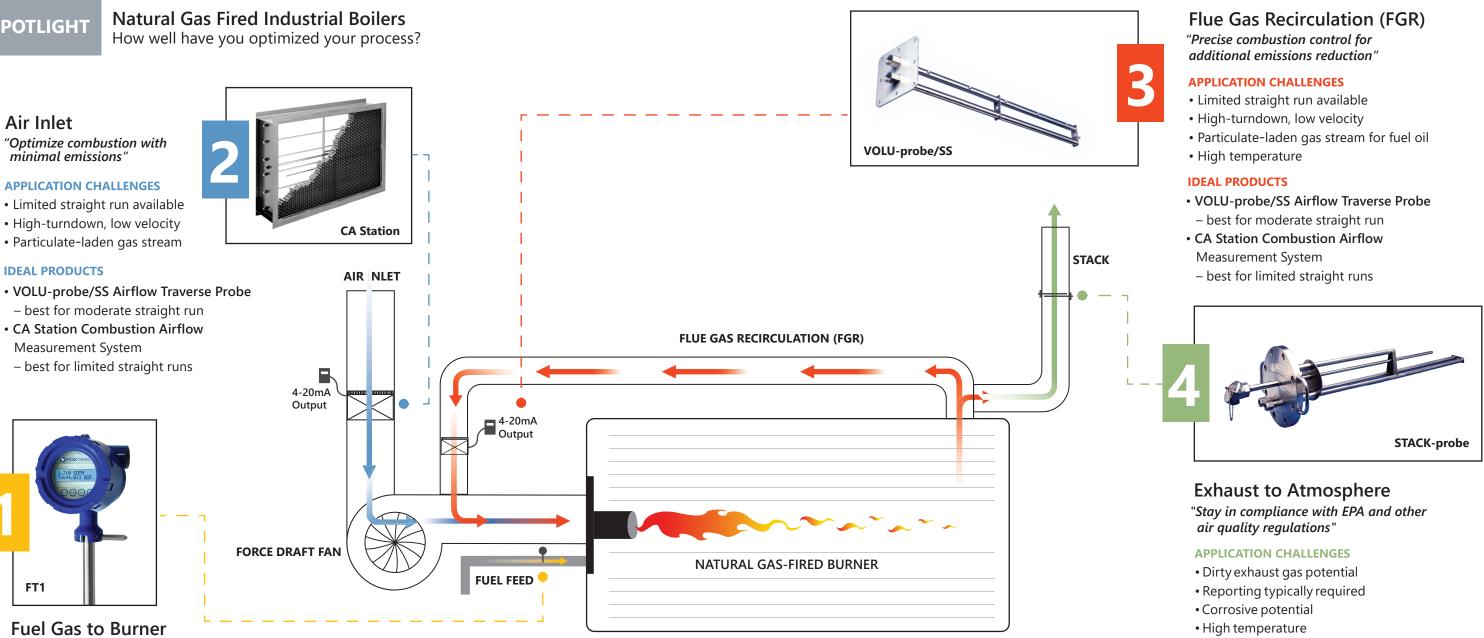

# **Application Optimizer**

**SPOTLIGHT** 

"Ensure complete combustions with minimal emissions"

# **APPLICATION CHALLENGES**

- Natural Gas (most common)
- Low flow, low pressure
- Mass flow desired

# **IDEAL PRODUCTS**

- Fox Thermal FT1/FT4A/FT4X
- In-situ Calibration Validation w/ cert.
- No temp or pressure compensation needed
- Gas selection menu (multiple fuels)

# **OTHER PRODUCT OPTIONS**

- Retractor assembly
- online maintenance
- Inline or insertion installation

# WITH MULTIVARIABLE TRANSMITTER **2 3**

- MASS-tron II Transmitter
- best for standard applications
- VELTRON DPT-Plus
- best for Class 1 Div 1

# OTHER PRODUCT OPTIONS **2 3**

SIMPLIFIED INDUSTRIAL BOILER

- AUTO-purge III
- best for dirty service
- Custom material selections:
- Hastelloy, corrosion-resistant
- Inconel, high temperatures

Schedule time with one of our experts.

# **IDEAL PRODUCTS**

# • STACK-probe

- Multipoint averaging probe
- -Closely matches the EPA RATA test

# WITH TRANSMITTER

- MASS-tron II/CEM (continuous emissions monitoring)
- AUTO-zero, eliminate transmitter zero error
- AUTO-cal, measure transmitter zero & span drift
- -Temperature and absolute pressure compensated mass flow output