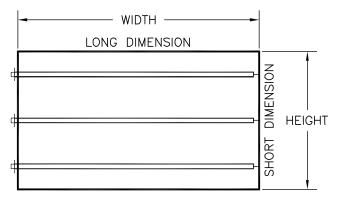

## **NOTES**

The below indicated minimum probe quantities are required to meet published accuracy and assume compliance with the minimum installation requirements.

If probes are to be installed parallel to the height (short) dimension, use the width (long) dimension to determine the quantity of probes required.

FOR SQUARE AND RECTANGULAR DUCTS

| Height<br>Dimension | Min. Qty of VOLU-probes<br>Recommended |
|---------------------|----------------------------------------|
| 8" to 12"           | 1                                      |
| > 12" to 30"        | 2                                      |
| > 30" to 54"        | 3                                      |
| > 54" to 84"        | 4                                      |
| > 84" to 120"       | 5                                      |
| > 120" to 180"      | 6                                      |