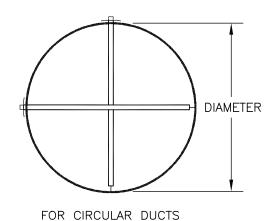

| Diameter     | Min. Qty of VOLU-probes<br>Recommended |
|--------------|----------------------------------------|
| 8" to 18"    | 1                                      |
| > 18" to 72" | 2                                      |
| > 72"        | 3                                      |