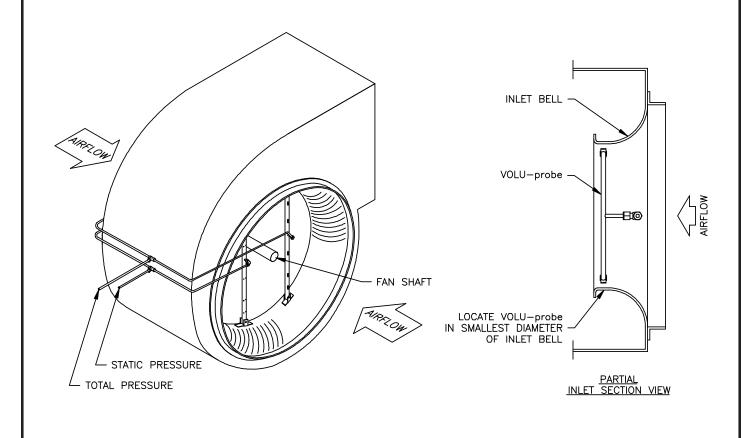

## STANDARD CONSTRUCTION

**Probe**. 3/8" tube. Type 316 stainless steel.

Mounting Brackets. Type 316 stainless steel.

**Connection Fittings**. 1/4" stainless steel compression type union.

### PERFORMANCE SPECIFICATIONS

**Accuracy**. 3% when installed per recommended installation location at the fan inlet.

Outputs. Individually averaged signals of total and static pressure.

Operating Velocity. 2000 - 12000 FPM.

Operating Temperature. Continuous operation to 200°F. Traverse Pattern. Concentric area circles.

## **DIMENSIONAL SPECIFICATIONS**