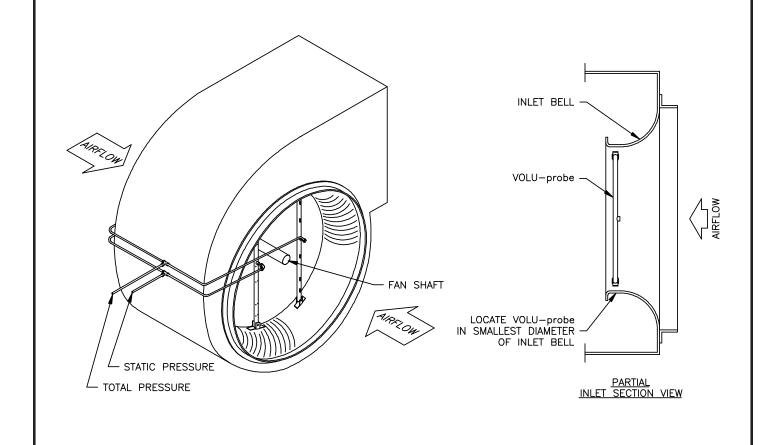

# VOLU-probe / FI-SS FAN INLET AIRFLOW TRAVERSE PROBE DOUBLE WIDE, DOUBLE INLET – FAN INLETS ≥20" IN DIAMETER

### STANDARD CONSTRUCTION

**Probe**. 3/4" tube for fan inlets ≥20", ≤48" in diameter. 1" tube for fan inlets >48" in diameter. Type 316 stainless steel.

Mounting Brackets. Type 316 stainless steel.

**Connection Fittings**. 1/8" FPT, Type 316 stainless steel.

## **DIMENSIONAL SPECIFICATIONS**