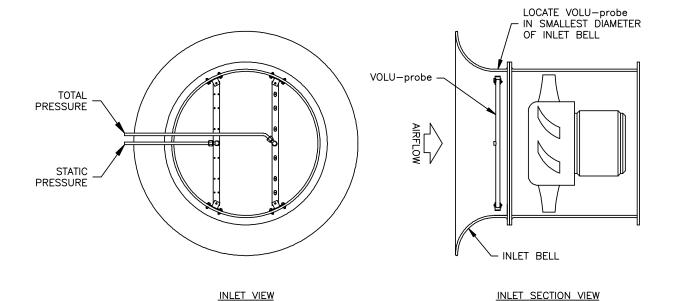

# VOLU-probe / FI-SS FAN INLET AIRFLOW TRAVERSE PROBE VANE AXIAL – FAN INLETS ≥20" IN DIAMETER

## STANDARD CONSTRUCTION

**Probe**. 3/4" tube for fan inlets ≥20", ≤48" in diameter. 1" tube for fan inlets >48" in diameter. Type 316 stainless steel.

Mounting Brackets. Type 316 stainless steel.

Connection Fittings. 1/8" FPT, Type 316 stainless steel.

## **DIMENSIONAL SPECIFICATIONS**